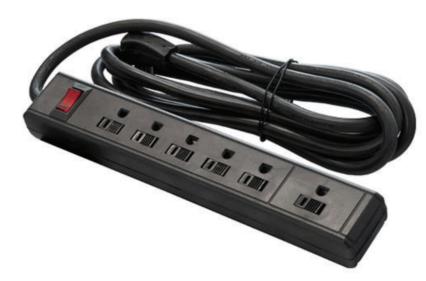

We supply the **PB** 6 outlet power bar with a 10 feet power cord to allow you plenty of room to move.

## **Standard Features**

- 10 feet power cord
- 15 amp circuit breaker
- Surge Suppressor: 90 joule rating
- Noise Filter: up to 40dB from 100 kHz to 100 MHz
- On/Off switch with indicator light
- 6 Outlets; 1 spaced for large adapter
- Keyhole slots for mounting, includes drill template

## **Specifications**

Model: PB Width: 2" Depth: 10.25" Height: 1.25" Color: Black

The information contained in this drawing is the sole property of Audio Visual Furniture International. Any reproduction in part or as a whole without the written permission of Audio Visual Furniture International is prohibited. We can build or modify stock configurations to suit customer specifications. Please contact us to discuss how this service can help meet your needs. Some quantity restrictions may apply. Specification subject to change without notice. Computers, cameras, monitors, etc. are shown to illustrate product usage and are not included unless otherwise noted.